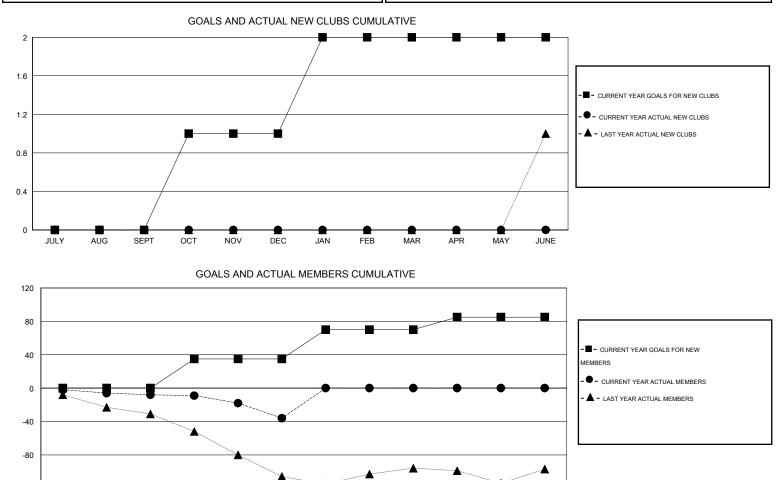

## GMT: Elena Appiani

| GMT: Elena A          | ppiani           |           | LOCATIO          | ON GREECE        |                       |                    |                                     |                    | GMT CA 4         |
|-----------------------|------------------|-----------|------------------|------------------|-----------------------|--------------------|-------------------------------------|--------------------|------------------|
| Clubs                 |                  |           |                  |                  | Members               |                    |                                     |                    |                  |
| RESULTS FOR 2016-2017 |                  |           |                  |                  | RESULTS FOR 2016-2017 |                    |                                     |                    |                  |
| QUARTER               | NEW CLUB<br>GOAL | NEW CLUBS | DROPPED<br>CLUBS | NET<br>GAIN/LOSS | QUARTER               | NEW MEMBER<br>GOAL | CHARTER AND<br>NEW MEMBERS<br>ADDED | DROPPED<br>MEMBERS | NET<br>GAIN/LOSS |
| JULY/AUG/SEPT         | 0                | 0         | 0                | 0                | JULY/AUG/SEPT         | 0                  | 5                                   | 13                 | -8               |
| OCT/NOV/DEC           | 1                | 0         | 0                | 0                | OCT/NOV/DEC           | 35                 | 22                                  | 50                 | -28              |
| JAN/FEB/MAR           | 1                | 0         | 0                | 0                | JAN/FEB/MAR           | 35                 | 0                                   | 0                  | 0                |
| APR/MAY/JUNE          | 0                | 0         | 0                | 0                | APR/MAY/JUNE          | 15                 | 0                                   | 0                  | 0                |

| DROPPED CLUBS: 0                                       | 12 CLUBS OF 50 ADDED 1 OR MORE<br>NEW MEMBERS | GENDER DISTRIBUTION<br>MALE 540 (46.15<br>FEMALE 630 (53.85       |                 |
|--------------------------------------------------------|-----------------------------------------------|-------------------------------------------------------------------|-----------------|
| DECEASED 6<br>CLUB CANCELLED 0<br>OTHER 57<br>TOTAL 63 | CLICK HERE FOR HEALTH<br>ASSESSMENT DATA      | FAMILY UNIT MEMBERS<br>HEAD OF HOUSEHOLD<br>NON-HEAD OF HOUSEHOLD | 158<br>76<br>82 |